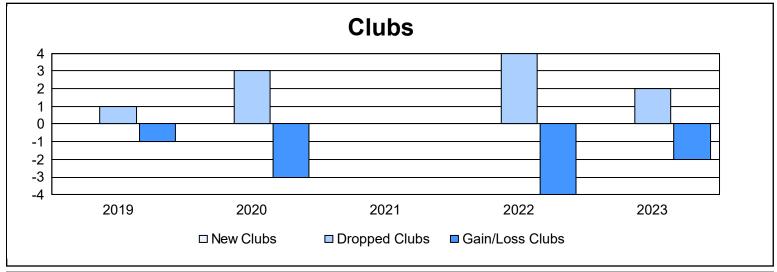

District 7 N As of June 2023 Cumulative

| Year      | New<br>Clubs | Dropped<br>Clubs | Gain/<br>Loss<br>Clubs | New<br>Members | Charter<br>Members | Reinstate<br>Members | Transfer<br>Members | Total<br>Member<br>Added | Total<br>Members<br>Dropped | Gain/<br>Loss<br>Members |
|-----------|--------------|------------------|------------------------|----------------|--------------------|----------------------|---------------------|--------------------------|-----------------------------|--------------------------|
| 2018-2019 | 0            | 1                | -1                     | 57             | 0                  | 3                    | 3                   | 63                       | 84                          | -21                      |
| 2019-2020 | 0            | 3                | -3                     | 40             | 1                  | 4                    | 1                   | 46                       | 115                         | -69                      |
| 2020-2021 | 0            | 0                | 0                      | 28             | 3                  | 31                   | 5                   | 67                       | 124                         | -57                      |
| 2021-2022 | 0            | 4                | -4                     | 40             | 2                  | 1                    | 0                   | 43                       | 143                         | -100                     |
| 2022-2023 | 0            | 2                | -2                     | 61             | 0                  | 4                    | 4                   | 69                       | 71                          | -2                       |
| Average   | 0            | 2                | -2                     | 45             | 1                  | 9                    | 3                   | 58                       | 107                         | -50                      |