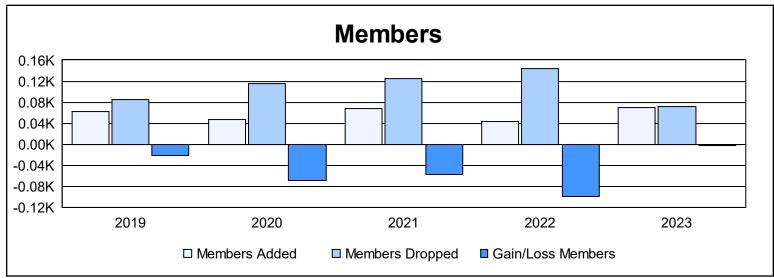

District 7 N As of June 2023 Cumulative

| Year      | New<br>Clubs | Dropped<br>Clubs | Gain/<br>Loss<br>Clubs | New<br>Members | Charter<br>Members | Reinstate<br>Members | Transfer<br>Members | Total<br>Member<br>Added | Total<br>Members<br>Dropped | Gain/<br>Loss<br>Members |
|-----------|--------------|------------------|------------------------|----------------|--------------------|----------------------|---------------------|--------------------------|-----------------------------|--------------------------|
| 2018-2019 | 0            | 1                | -1                     | 57             | 0                  | 3                    | 3                   | 63                       | 84                          | -21                      |
| 2019-2020 | 0            | 3                | -3                     | 40             | 1                  | 4                    | 1                   | 46                       | 115                         | -69                      |
| 2020-2021 | 0            | 0                | 0                      | 28             | 3                  | 31                   | 5                   | 67                       | 124                         | -57                      |
| 2021-2022 | 0            | 4                | -4                     | 40             | 2                  | 1                    | 0                   | 43                       | 143                         | -100                     |
| 2022-2023 | 0            | 2                | -2                     | 61             | 0                  | 4                    | 4                   | 69                       | 71                          | -2                       |
| Average   | 0            | 2                | -2                     | 45             | 1                  | 9                    | 3                   | 58                       | 107                         | -50                      |